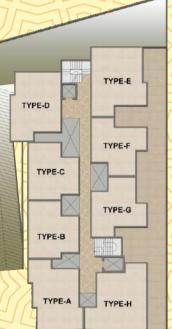

# **TYPICAL FLOOR PLAN**

W

Terrace plan

Type - A (3BHK) Saleable Area: 886 Sq.ft 2nd to 9th Floors

Type - C (2BHK) Saleable Area: 722 Sq.ft 2nd to 9th Floors

Typical floor plan

Type - B (2BHK) Saleable Area: 722 Sq.ft 2nd to 9th Floors

FLOOR PLAN

Type - E (3BHK) Saleable Area: 948 Sq.ft 2nd to 9th Floors

Type - F (2BHK) Saleable Area: 699 Sq.ft 2nd to 9th Floors

Type - D (3BHK) Saleable Area: 886 Sq.ft 2nd to 9th Floors

Type - G (2BHK) Saleable Area: 699 Sq.ft 2nd to 9th Floors