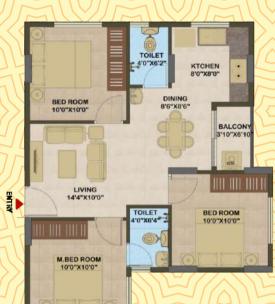

FLOOR PLAN

Type - E (3BHK) Saleable Area: 948 Sq.ft 2nd to 9th Floors

Type - F (2BHK) Saleable Area: 699 Sq.ft 2nd to 9th Floors

Type - D (3BHK) Saleable Area: 886 Sq.ft 2nd to 9th Floors

Type - G (2BHK) Saleable Area: 699 Sq.ft 2nd to 9th Floors