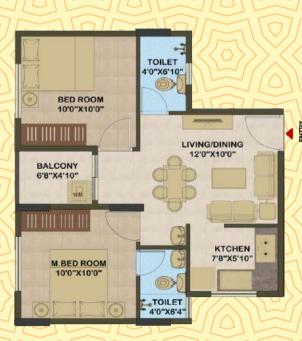

FLOOR PLAN

Type - E (3BHK) Saleable Area: 948 Sq.ft 2nd to 9th Floors

Type - F (2BHK) Saleable Area: 699 Sq.ft 2nd to 9th Floors

Type - D (3BHK) Saleable Area: 886 Sq.ft 2nd to 9th Floors

Type - G (2BHK) Saleable Area: 699 Sq.ft 2nd to 9th Floors