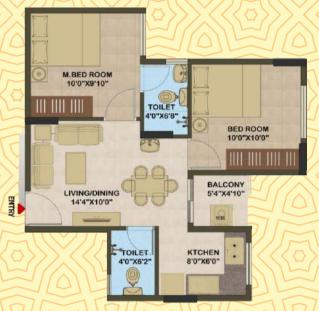

FLOOR PLAN

Type - E (3BHK) Saleable Area: 948 Sq.ft 2nd to 9th Floors

Type - F (2BHK) Saleable Area: 699 Sq.ft 2nd to 9th Floors

Type - D (3BHK) Saleable Area: 886 Sq.ft 2nd to 9th Floors

Type - G (2BHK) Saleable Area: 699 Sq.ft 2nd to 9th Floors