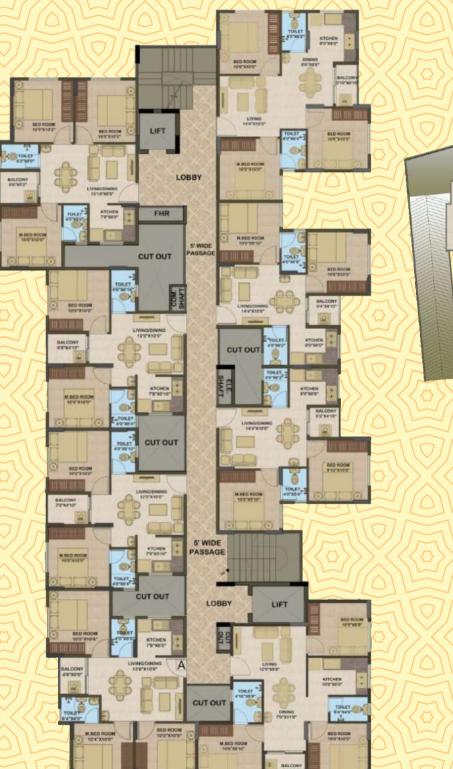

# **TYPICAL FLOOR PLAN**

W

Terrace plan

Type - A (3BHK) Saleable Area: 886 Sq.ft 2nd to 9th Floors

Type - C (2BHK) Saleable Area: 722 Sq.ft 2nd to 9th Floors

Typical floor plan

Type - B (2BHK) Saleable Area: 722 Sq.ft 2nd to 9th Floors

FLOOR PLAN

Type - E (3BHK) Saleable Area: 948 Sq.ft 2nd to 9th Floors

Type - F (2BHK) Saleable Area: 699 Sq.ft 2nd to 9th Floors

Type - D (3BHK) Saleable Area: 886 Sq.ft 2nd to 9th Floors

Type - G (2BHK) Saleable Area: 699 Sq.ft 2nd to 9th Floors

Type - H (3BHK) Saleable Area: 979 Sq.ft 2nd to 9th Floors

- 1. Structure
- 2. Flooring
- 3. Kitchen

- Provision for Chimney