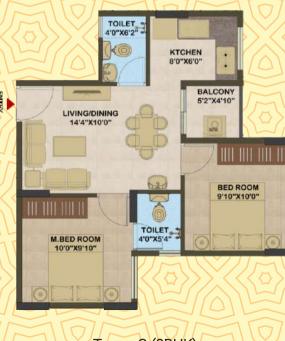

# **TYPICAL FLOOR PLAN**

W

Terrace plan

Type - A (3BHK) Saleable Area: 886 Sq.ft 2nd to 9th Floors

Type - C (2BHK) Saleable Area: 722 Sq.ft 2nd to 9th Floors

Typical floor plan

Type - B (2BHK) Saleable Area: 722 Sq.ft 2nd to 9th Floors