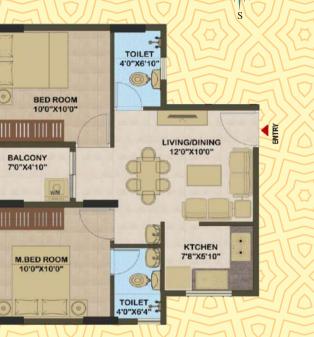

# **TYPICAL FLOOR PLAN**

W

Terrace plan

Type - A (3BHK) Saleable Area: 886 Sq.ft 2nd to 9th Floors

Type - C (2BHK) Saleable Area: 722 Sq.ft 2nd to 9th Floors

Typical floor plan

Type - B (2BHK) Saleable Area: 722 Sq.ft 2nd to 9th Floors