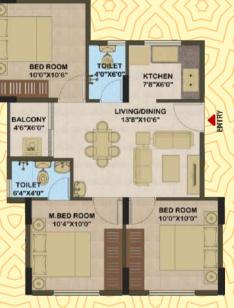

# **TYPICAL FLOOR PLAN**

W

Terrace plan

Type - A (3BHK) Saleable Area: 886 Sq.ft 2nd to 9th Floors

Type - C (2BHK) Saleable Area: 722 Sq.ft 2nd to 9th Floors

Typical floor plan

Type - B (2BHK) Saleable Area: 722 Sq.ft 2nd to 9th Floors