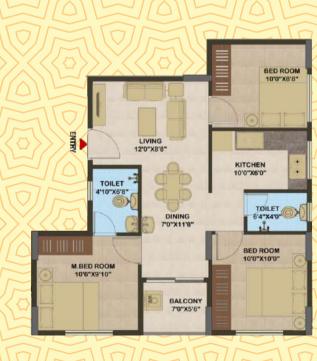

FLOOR PLAN

Type - E (3BHK) Saleable Area: 948 Sq.ft 2nd to 9th Floors

Type - F (2BHK) Saleable Area: 699 Sq.ft 2nd to 9th Floors

Type - D (3BHK) Saleable Area: 886 Sq.ft 2nd to 9th Floors

Type - G (2BHK) Saleable Area: 699 Sq.ft 2nd to 9th Floors