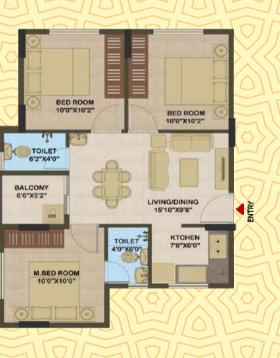

Type - H (3BHK) Saleable Area: 979 Sq.ft 2nd to 9th Floors

- 1. Structure
- 2. Flooring
- 3. Kitchen

- Provision for Chimney